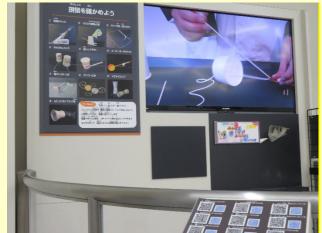

#### **Scientific Phenomena**

There are ten different scientific crafts on display here. Try to make some at home and think about how each phenomena happens in your life!