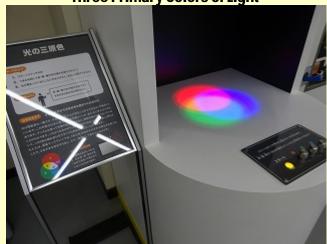

#### **Three Primary Colors of Light**

Try changing the strength of the red, green and blue lights.