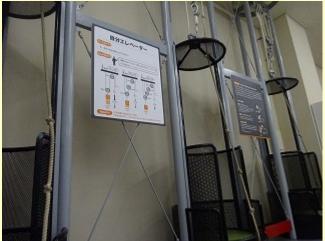

#### Rainbow Harp



If you wave your hand over different positions on the keyboard it will make different sounds.

# **Talking Pipes**



Try speaking through the bent pipes.

#### **Sound Frequencies**



At a certain sound frequency, the base line will jump.

#### **Three Primary Colors of Light**



Try changing the strength of the red, green and blue lights.

# Polarized Light Tunnel



It looks as though there are walls in the tunnel.

#### **Air Basket**



Can you figure out the invisible air flow?

#### **Hot-air Balloon**



Learn what makes a hot-air balloon float.

# Ball Race

Which course lets the ball reach the goal fastest?



Try turning like a figure skater.

#### **Handle Spinning Game**



Is it easier to win using the bigger or smaller handle?

#### **Self Elevator**



Try to lift yourself.

#### **Magnet Swing**



With what timing do you press the switch to produce the longest swing with the metal ball?

# Ear Age • Reaction Time Test • Prediction Test • Memory Test



Try these four different tests.

#### **Scientific Phenomena**



There are ten different scientific crafts on display here. Try to make some at home and think about how each phenomena happens in your life!

#### **Mysterious Room**



The ball in this room will look like it is rising.

#### **Optical Illusions**



Look at these optical illusions and learn their tricks.

#### **Guidance Robot**



Put your ticket in Tendai-kun's mouth to receive a stamp.