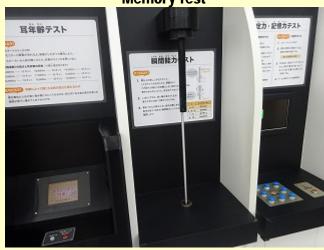

# Ear Age • Reaction Time Test • Prediction Test • Memory Test

Try these four different tests.