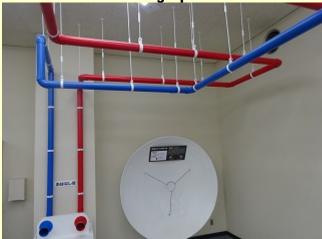

# Second Exhibit Room Phenomena -Surprising-

A collection of devices that you can enjoy intuitively!

From children to adults, everyone can learn about the foundations and principles of science through experience.

# **(Guide to Permanent Exhibits)**

### Static Electricity Emitting Device



Let's turn the emission handle!

#### **Exciting Electric Current Challenge**



Race towards the goal without touching the course boundaries.

#### **Play Catch with Voices**



Can you hold a conversation from far away?

#### Rainbow Harp



If you wave your hand over different positions on the keyboard it will make different sounds.

# **Talking Pipes**



Try speaking through the bent pipes.

#### **Sound Frequencies**



At a certain sound frequency, the base line will jump.

#### **Three Primary Colors of Light**



Try changing the strength of the red, green and blue lights.

# Polarized Light Tunnel



It looks as though there are walls in the tunnel.

#### **Air Basket**



Can you figure out the invisible air flow?

#### **Hot-air Balloon**



Learn what makes a hot-air balloon float.

# Ball Race

Which course lets the ball reach the goal fastest?



Try turning like a figure skater.

#### **Handle Spinning Game**



Is it easier to win using the bigger or smaller handle?

#### **Self Elevator**



Try to lift yourself.

#### **Magnet Swing**



With what timing do you press the switch to produce the longest swing with the metal ba