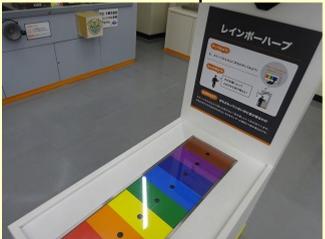

#### Rainbow Harp

If you wave your hand over different positions on the keyboard it will make different sounds.