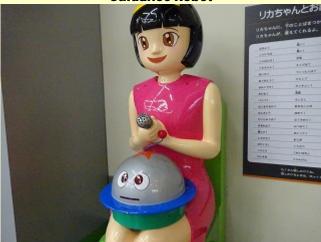

#### **Guidance Robot**

Put your ticket in Tendai-kun's mouth to receive a stamp.