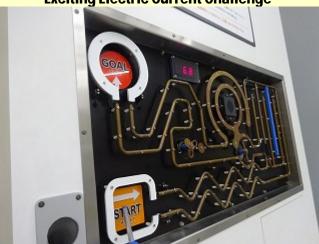

#### **Exciting Electric Current Challenge**

Race towards the goal without touching the course boundaries.