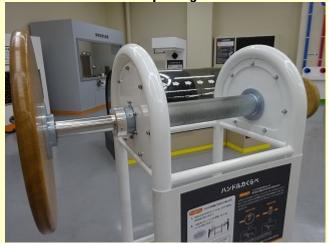

#### **Handle Spinning Game**

Is it easier to win using the bigger or smaller handle?