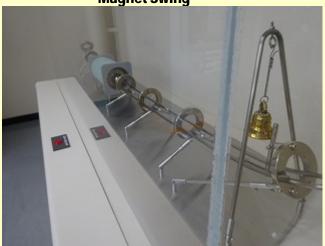

#### **Magnet Swing**

With what timing do you press the switch to produce the longest swing with the metal ball?