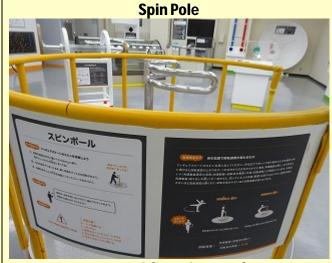

# Ball Race

Which course lets the ball reach the goal fastest?

Try turning like a figure skater.